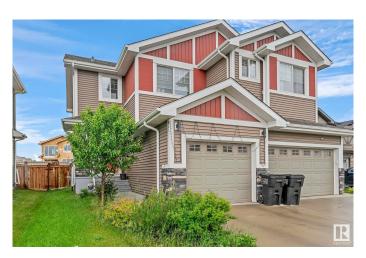

#### \$434.000

3 Bedroom, 2.50 Bathroom, 1,279 sqft Single Family on 0.00 Acres

Rosenthal (Edmonton), Edmonton, AB

Welcome to this beautiful half duplex located in the highly sought-after Rosenthal community in West Edmonton! Featuring 3 spacious bedrooms and 2.5 bathrooms, this home offers the perfect blend of comfort and functionality for families or first-time buyers. Enjoy the convenience of a single attached garage, ideal for year-round parking and storage. The open-concept main floor boasts modern finishes, ample natural light, and seamless flowâ€"perfect for entertaining or relaxing. Step outside to a gorgeous backyard complete with a deck, perfect for summer BBQs, morning coffee, or watching the kids play.

#### **Essential Information**

MLS® # E4442607 Price \$434,000

Bedrooms 3
Bathrooms 2.50
Full Baths 2

Half Baths 1

Square Footage 1,279
Acres 0.00
Year Built 2018

Type Single Family

Sub-Type Half Duplex
Style 2 Storey
Status Active

#### **Exterior**

Exterior Wood, Vinyl

Exterior Features Golf Nearby, Landscaped, Shopping Nearby

Roof Asphalt Shingles

Construction Wood, Vinyl

Foundation Concrete Perimeter