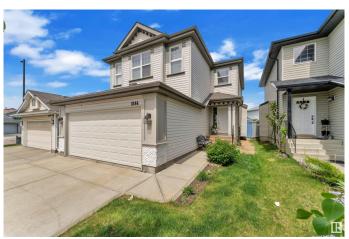

# \$529,900 - 3144 25 Avenue, Edmonton

MLS® #E4439313

### \$529,900

4 Bedroom, 3.50 Bathroom, 1,774 sqft Single Family on 0.00 Acres

Silver Berry, Edmonton, AB

Well Preserved, This Jayman built 2-storey house with double attached car garage offers 1774 sqft + Fully Finished Basement. This Beautiful home offers you Living room, kitchen, dining, half bath & Laundry on the main floor. Nice open living room with Gas fireplace. A spacious DINING nook is flooded by sunlight. The patio door leads to the elegant sundeck. Second floor comes with three bedrooms, 2 washrooms and enormous Bonus room. Huge master bedroom with 4pc En-suite. Fully finished basement has a great room, one bedroom and full 3pc bath. Fully Fenced & Landscaped backyard .Close to Meadows Rec Centre, shopping, school, parks etc.

## **Community Information**

Address 3144 25 Avenue

Area Edmonton
Subdivision Silver Berry
City Edmonton
County ALBERTA

Province AB

Postal Code T6T 0C8

#### **Amenities**

Amenities On Street Parking, Deck, No Animal Home, No Smoking Home

Parking Double Garage Attached

#### **Exterior**

Exterior Wood, Stone, Vinyl

Exterior Features Fenced, Landscaped, Playground Nearby, Public Transportation,

Schools, Shopping Nearby

Roof Asphalt Shingles
Construction Wood, Stone, Vinyl
Foundation Concrete Perimeter