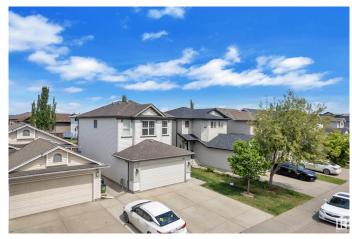

# \$529,900 - 3144 25 Avenue, Edmonton

MLS® #E4439313

### \$529,900

4 Bedroom, 3.50 Bathroom, 1,774 sqft Single Family on 0.00 Acres

Silver Berry, Edmonton, AB

Well Preserved, This Jayman built 2-storey house with double attached car garage offers 1774 sqft + Fully Finished Basement. This Beautiful home offers you Living room, kitchen, dining, half bath & Laundry on the main floor. Nice open living room with Gas fireplace. A spacious DINING nook is flooded by sunlight. The patio door leads to the elegant sundeck. Second floor comes with three bedrooms, 2 washrooms and enormous Bonus room. Huge master bedroom with 4pc En-suite. Fully finished basement has a great room, one bedroom and full 3pc bath. Fully Fenced & Landscaped backyard .Close to Meadows Rec Centre, shopping, school, parks etc.

## **Community Information**

Address 3144 25 Avenue

Area Edmonton
Subdivision Silver Berry
City Edmonton
County ALBERTA

Province AB

Postal Code T6T 0C8

#### **Amenities**

Amenities On Street Parking, Deck, No Animal Home, No Smoking Home

Parking Double Garage Attached

#### **Exterior**

Exterior Wood, Stone, Vinyl

Exterior Features Fenced, Landscaped, Playground Nearby, Public Transportation,

Schools, Shopping Nearby

Roof Asphalt Shingles
Construction Wood, Stone, Vinyl
Foundation Concrete Perimeter