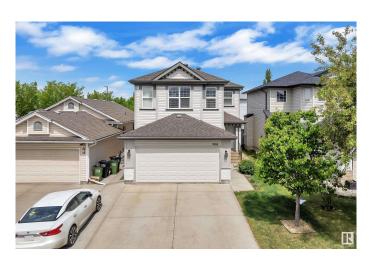

# \$529,900 - 3144 25 Avenue, Edmonton

MLS® #E4439313

### \$529,900

4 Bedroom, 3.50 Bathroom, 1,774 sqft Single Family on 0.00 Acres

Silver Berry, Edmonton, AB

Well Preserved, This Jayman built 2-storey house with double attached car garage offers 1774 sqft + Fully Finished Basement. This Beautiful home offers you Living room, kitchen, dining, half bath & Laundry on the main floor. Nice open living room with Gas fireplace. A spacious DINING nook is flooded by sunlight. The patio door leads to the elegant sundeck. Second floor comes with three bedrooms, 2 washrooms and enormous Bonus room. Huge master bedroom with 4pc En-suite. Fully finished basement has a great room, one bedroom and full 3pc bath. Fully Fenced & Landscaped backyard .Close to Meadows Rec Centre, shopping, school, parks etc.

## **Community Information**

Address 3144 25 Avenue

Area Edmonton
Subdivision Silver Berry
City Edmonton
County ALBERTA

Province AB

Postal Code T6T 0C8

#### **Amenities**

Amenities On Street Parking, Deck, No Animal Home, No Smoking Home

Parking Double Garage Attached

#### **Exterior**

Exterior Wood, Stone, Vinyl

Exterior Features Fenced, Landscaped, Playground Nearby, Public Transportation,

Schools, Shopping Nearby

Roof Asphalt Shingles
Construction Wood, Stone, Vinyl
Foundation Concrete Perimeter