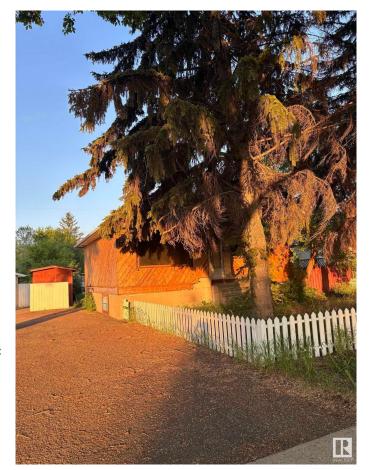

## \$255,000

2 Bedroom, 1.00 Bathroom, 721 sqft Single Family on 0.00 Acres

Beacon Heights, Edmonton, AB

HANDYMAN SPECIAL !! Lot Size - 608SqM (52' x 124') with RS Zoning. Environmental report Done and ready to be demolished if someone is looking to build Big single unit or two Duplex or Laned homes. Discover a remarkable opportunity presented by this bungalow/lot, conveniently located in Beacon Heights. Whether you're eager to undertake a renovation project or seeking an investment opportunity, this bungalow offers the potential to realize your vision.

**Exterior** 

Exterior Wood, Stucco

Exterior Features Fenced, Landscaped

Roof Asphalt Shingles

Construction Wood, Stucco

Foundation Block