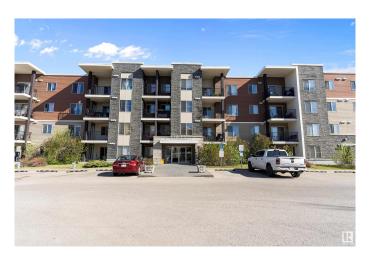

## \$215,000

2 Bedroom, 2.00 Bathroom, 837 sqft Condo / Townhouse on 0.00 Acres

Rutherford (Edmonton), Edmonton, AB

This beautifully maintained unit offers a bright, open-concept layout with south-facing exposure throughout. Two spacious bedrooms are thoughtfully positioned on opposite sides of the sunlit living room, which opens to a large balcony with A/C outlet and BBQ gas hookup. The kitchen features granite counters, stainless steel appliances, and upgraded cabinets. The primary bedroom includes a walk-through closet and 4-piece ensuite, while the second bedroom has its own 4-piece bath. A versatile den with in-suite laundry adds extra space. Prime location near Heritage Shopping Centre, Costco, Superstore, schools, hospital, airport, and major routes.

#### **Essential Information**

MLS® # E4434981 Price \$215,000

Bedrooms 2

Bathrooms 2.00

Full Baths 2

Square Footage 837

Acres 0.00

Year Built 2011

#### **Exterior**

Exterior Wood, Stone, Vinyl

Exterior Features Playground Nearby, Public Transportation, Schools

Roof Asphalt Shingles

Construction Wood, Stone, Vinyl

Foundation Concrete Perimeter