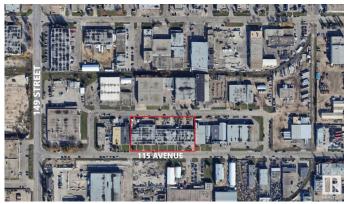

# \$670,000 - 14540 115 Avenue, Edmonton

MLS® #E4431253

# **Community Information**

Address 14540 115 Avenue

Area Edmonton

Subdivision Huff Bremner Estate Industria

City Edmonton
County ALBERTA

Province AB

Postal Code T5M 3B9