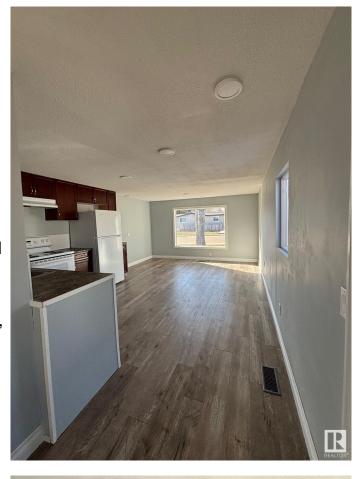

## \$107,700

2 Bedroom, 1.00 Bathroom, 1,020 sqft Land Lease Community on 0.00 Acres

Maple Ridge (Edmonton), Edmonton, AB

This spacious 2 bed, 1 bath mobile home has many upgrades including new roof (2024), fully drywalled, new laminate flooring throughout, new toilet and tub. Upgraded vinyl windows and newer doors, newer furnace (approx.2021), and hot water tank (approx.2021). You will find lots of natural light throughout. Outside are two storage sheds and a spacious covered private porch to enjoy your morning coffee. Across the street is a bus stop and park, also nearby you'll find a store and gas station.