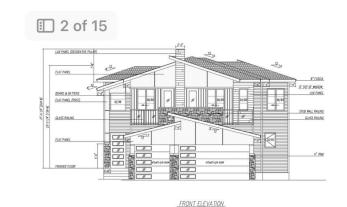

## \$779,900

5 Bedroom, 4.00 Bathroom, 2,454 sqft Rural on 0.10 Acres

Irvin Creek, Rural Leduc County, AB

Located in the sought-after community of Irvine Creek, this under construction home offers a TRIPLE GARAGE and sits on a spacious pie-shaped lot. The main floor features an open-to-above living area, a bedroom with a full bath, an extended kitchen with a Spice kitchen, and a bright living space. The upper level includes TWO MASTER SUITES with ensuites and walk-in closets, two additional bedrooms with a shared bath, a bonus room, and a front balcony accessible from two bedrooms. A perfect blend of modern design and practical layout.

#### **Essential Information**

MLS® # E4430087 Price \$779,900

Bedrooms 5

Bathrooms 4.00

Full Baths 4

Square Footage 2,454

Acres 0.10

Year Built 2025