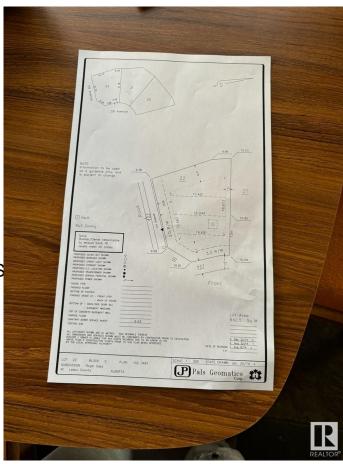

#### \$350,000

0 Bedroom, 0.00 Bathroom, Rural on 0.16 Acres

Royal Oaks\_LEDU, Rural Leduc County, AB

Welcome to Royal Oaks Corner Lot – an exceptional opportunity to build your Custom-built dream Home. Enjoy the added benefits of green space and walking trails at the rear of the property. The lot is serviced with municipal water and sewer, ensuring convenience and reliability. With its prime location, you're only approximately 10 minutes from Edmonton International Airport, Costco, and other major amenities. Public transportation options are close by, and you'll be just 5-6 minutes from Edmonton South Common, which offers free Wi-Fi parks, a 2.5-acre playground, restaurants, and more. Royal Oaks is a prestigious neighborhood with multimillion-dollar homes, making it the perfect place to build the home you've always dreamed of. Don't miss out on this incredible opportunity!.

### **Essential Information**

| MLS® #    | E4427897        |
|-----------|-----------------|
| Price     | \$350,000       |
| Bathrooms | 0.00            |
| Acres     | 0.16            |
| Туре      | Rural           |
| Sub-Type  | Vacant Lot/Land |
| Status    | Active          |

# **Community Information**

| Address     | 3004 59 Ave        |
|-------------|--------------------|
| Area        | Rural Leduc County |
| Subdivision | Royal Oaks_LEDU    |
| City        | Rural Leduc County |
| County      | ALBERTA            |
| Province    | AB                 |
| Postal Code | T4X 0X9            |