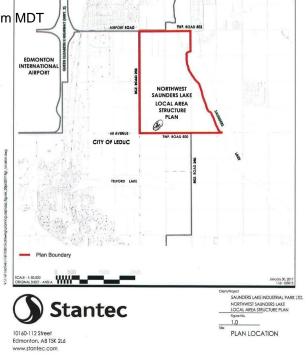

## \$3,890,000

0 Bedroom, 0.00 Bathroom, Rural on 59.80 Acres

None, Rural Leduc County, AB

APP 59.8 ACRES(MORE OR LESS).LOCATED ON 65 AVE BETWEEN RR 245 AND 250.PARCEL IS LOCATED IN LEDUC COUNTY AND HAS A GREAT POTENTIAL IN SAUNDERS LAKE AREA STRUCTURE PLAN.FUTURE PROPOSED ZONING IS MEDIUM INDUSTRIAL.