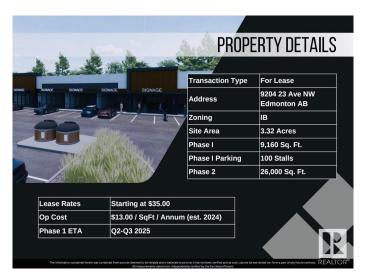

#### \$0

0 Bedroom, 0.00 Bathroom, Retail on 0.00 Acres

Parsons Industrial, Edmonton, AB

Welcome to District 23, Anchored by the renowned Starbucks Coffee, Daycare & Pizza this dynamic plaza offers a prime location, ensuring high foot traffic and visibility for businesses. With Starbucks as the cornerstone, District 23 invites a diverse mix of tenants to join this retail haven, catering to various businesses. Currently Phase 1 – only 3 units remaining, 1235 SQFT each plus offering ample space for your business. Embrace the opportunity to be part of this thriving retail landscape, where every storefront contributes to a vibrant tapestry of offerings. COMING Q1/2026

## **Community Information**

Address 9204 23 Avenue

Area Edmonton

Subdivision Parsons Industrial

City Edmonton
County ALBERTA

Province AB

Postal Code T6N 1H9

### **Additional Information**

Date Listed May 3rd, 2024

Days on Market 470

Zoning Zone 41

DATA IS DEEMED RELIABLE BUT IS NOT GUARANTEED ACCURATE BY THE REALTORS® ASSOCIATION OF EDMONTON. COPYRIGHT 2025 BY THE REALTORS® ASSOCIATION OF EDMONTON. ALL RIGHTS RESERVED.Trademarks are owned or controlled by the Canadian Real Estate Association (CREA) and identify real estate professionals who are members of CREA (REALTOR®, REALTORS®) and/or the quality of services they provide (MLS®, Multiple Listing Service®)